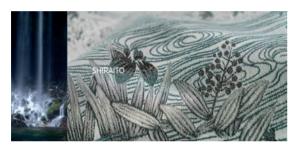

AURA presents a serene and ethereal signature, featuring gentle, luminous, and flowing shapes that gracefully unfold in a harmonious palette of rosy, earthy, arctic, and neutral tones. Like Virginia Woolf's notion of "a room of one's own," this collection adorns your personal space with elegance. Just as in our ALLBRIGHT fabric, AURA showcases a serene and highly reflective geometry, enriched with silk that captures and scatters light, enchanting your surroundings. Similarly, GOLDEN YEARS weaves a tale of a metallic thread that skillfully mimics the shimmering, subtle glow of water along the shoreline. SOUNDSCAPE, a precious cotton jacquard, evokes the soothing sounds of the sea with traces streaked by water, wind, and light. In SHODO indelible marks create a unique abstract and contemporary style inspired by the ancient Japanese art of calligraphy. The narrative takes on a figurative form in AUBADE, where flora and fauna come to life at the break of dawn, and in SHIRAITO, a tribute to the enchanting waterfalls of Japan. GIVERNY captivates with its luminous vibrations and pearly surfaces, enhanced by the presence of linen and chenille. Meanwhile. IBIZA is a delicately lively pattern with an almost stroboscopic appearance. Rich in visual and tactile cues, AURA is a collection that unfolds across multiple dimensions, enriching interiors and those who inhabit them with a renewed breath of life.

Pag. 18-19

Pag. 20-21

Pag. 14-15

SHIRAITO Inspiration: Japanese waterfall Composition: cotton Features: unbreathable design Use: bed, accessories, wallcovering, curtains, table

Pag. 16-17

AUBADE Inspiration: bamboo forests at dawn Composition: cotton Features: sophisticated softness with a metallic tone Use: bed, accessories