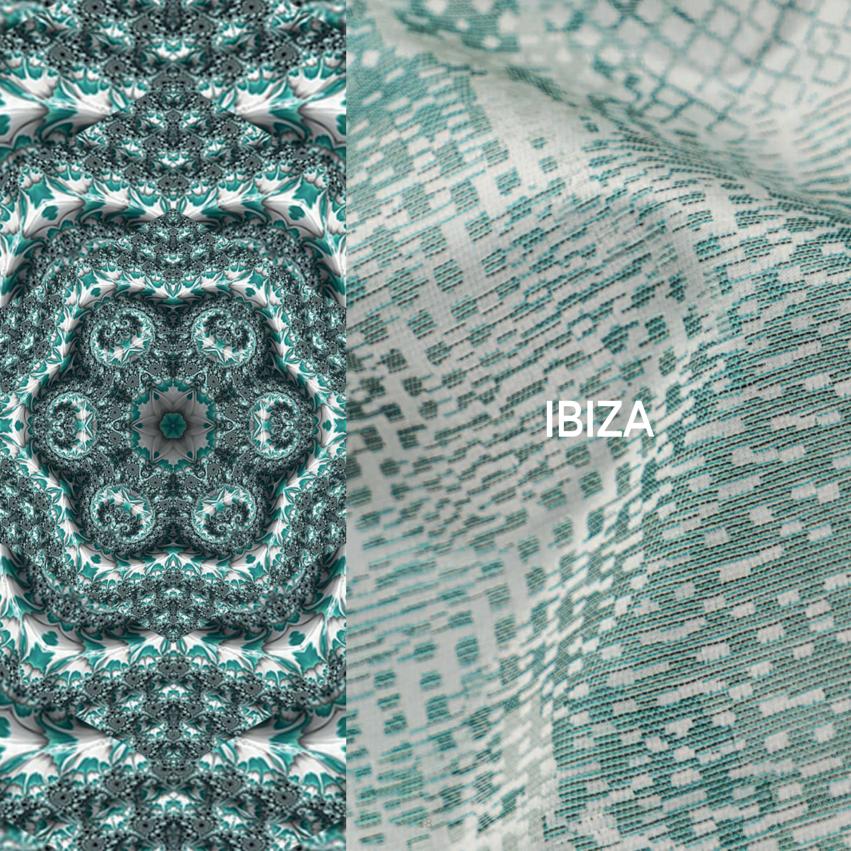

AURA presents a serene and ethereal signature, featuring gentle, luminous, and flowing shapes that gracefully unfold in a harmonious palette of rosy, earthy, arctic, and neutral tones. Like Virginia Woolf's notion of "a room of one's own," this collection adorns your personal space with elegance. Just as in our ALLBRIGHT fabric, AURA showcases a serene and highly reflective geometry, enriched with silk that captures and scatters light, enchanting your surroundings. Similarly, GOLDEN YEARS weaves a tale of a metallic thread that skillfully mimics the shimmering, subtle glow of water along the shoreline. SOUNDSCAPE, a precious cotton jacquard, evokes the soothing sounds of the sea with traces streaked by water, wind, and light. In SHODO indelible marks create a unique abstract and contemporary style inspired by the ancient Japanese art of calligraphy. The narrative takes on a figurative form in AUBADE, where flora and fauna come to life at the break of dawn, and in SHIRAITO, a tribute to the enchanting waterfalls of Japan. GIVERNY captivates with its luminous vibrations and pearly surfaces, enhanced by the presence of linen and chenille. Meanwhile. IBIZA is a delicately lively pattern with an almost stroboscopic appearance. Rich in visual and tactile cues, AURA is a collection that unfolds across multiple dimensions, enriching interiors and those who inhabit them with a renewed breath of life.

IBIZA Inspiration: kaleidoscope Composition: cotton Features: 70s pattern with a stroboscopic look Use: accessories, bed, wallcovering, curtains, table

GOLDEN YEARS Inspiration: sunset over the sea Composition: cotton Features: degradé brightness Use: bed, accessories, upholstery, wallcovering, curtains