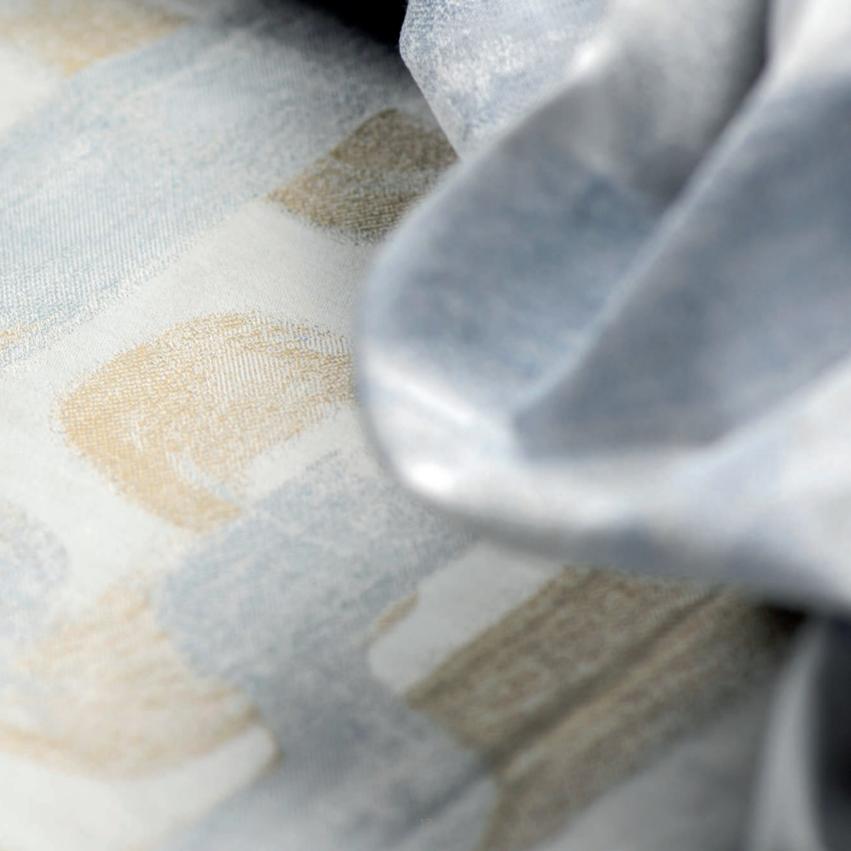

## GOLDEN YEARS

IBIZA Inspiration: kaleidoscope Composition: cotton Features: 70s pattern with a stroboscopic look Use: accessories, bed, wallcovering, curtains, table

GOLDEN YEARS Inspiration: sunset over the sea Composition: cotton Features: degradé brightness Use: bed, accessories, upholstery, wallcovering, curtains