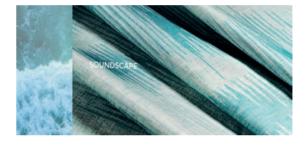

Pag. 08-09

GIVERNY Inspiration: Monet's Garden Composition: linen, cotton, chenille Features: pearl design - soft and vibrant Use: accessories, upholstery

Pag. 10-11 SOUNDSCAPE Inspiration: blowing light and wind on water Composition: cotton Features: streaked chiaroscuro Use: bed, accessories, wallcovering, curtains, table