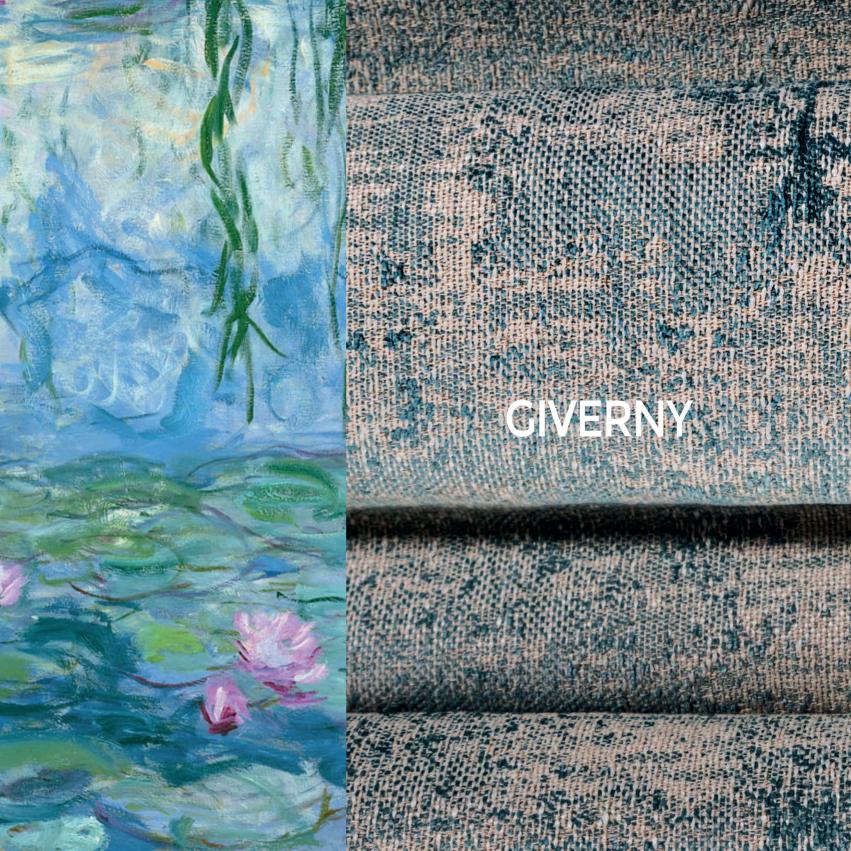

AURA presents a serene and ethereal signature, featuring gentle, luminous, and flowing shapes that gracefully unfold in a harmonious palette of rosy, earthy, arctic, and neutral tones. Like Virginia Woolf's notion of "a room of one's own," this collection adorns your personal space with elegance. Just as in our ALLBRIGHT fabric, AURA showcases a serene and highly reflective geometry, enriched with silk that captures and scatters light, enchanting your surroundings. Similarly, GOLDEN YEARS weaves a tale of a metallic thread that skillfully mimics the shimmering, subtle glow of water along the shoreline. SOUNDSCAPE, a precious cotton jacquard, evokes the soothing sounds of the sea with traces streaked by water, wind, and light. In SHODO indelible marks create a unique abstract and contemporary style inspired by the ancient Japanese art of calligraphy. The narrative takes on a figurative form in AUBADE, where flora and fauna come to life at the break of dawn, and in SHIRAITO, a tribute to the enchanting waterfalls of Japan. GIVERNY captivates with its luminous vibrations and pearly surfaces, enhanced by the presence of linen and chenille. Meanwhile. IBIZA is a delicately lively pattern with an almost stroboscopic appearance. Rich in visual and tactile cues, AURA is a collection that unfolds across multiple dimensions, enriching interiors and those who inhabit them with a renewed breath of life.

Pag. 08-09

GIVERNY Inspiration: Monet's Garden Composition: linen, cotton, chenille Features: pearl design - soft and vibrant Use: accessories, upholstery

Pag. 10-11 SOUNDSCAPE Inspiration: blowing light and wind on water Composition: cotton Features: streaked chiaroscuro Use: bed, accessories, wallcovering, curtains, table