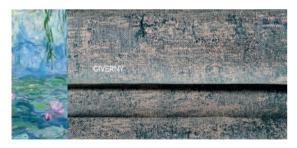

Pag. 08-09

GIVERNY Inspiration: Monet's Garden Composition: linen, cotton, chenille Features: pearl design - soft and vibrant Use: accessories, upholstery

Pag. 10-11 SOUNDSCAPE Inspiration: blowing light and wind on water Composition: cotton Features: streaked chiaroscuro Use: bed, accessories, wallcovering, curtains, table