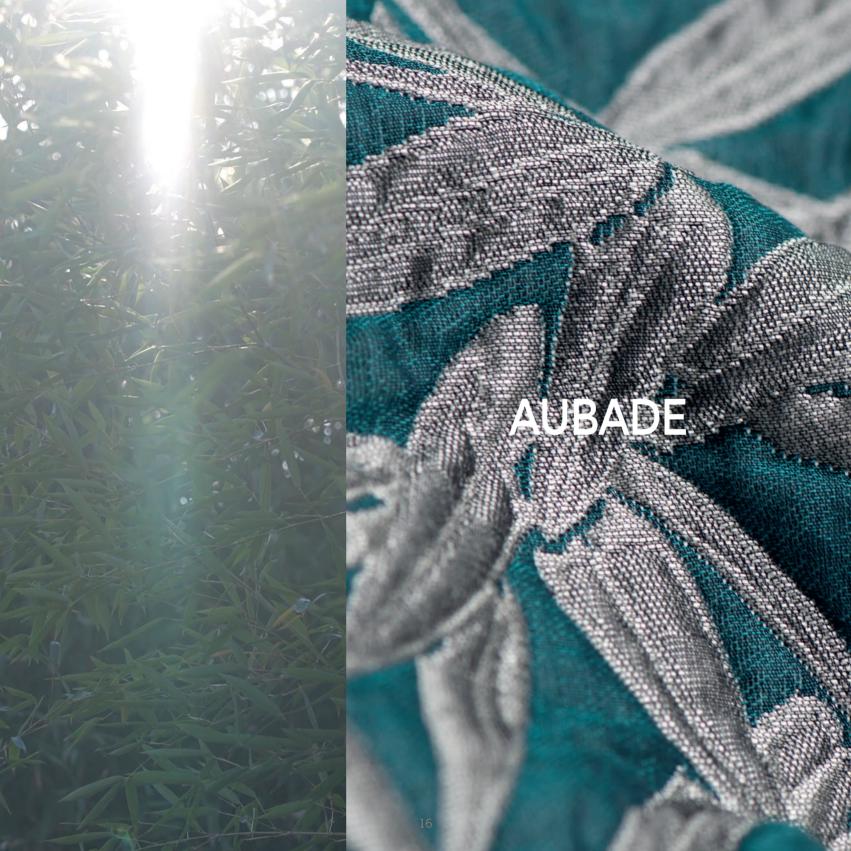

Pag. 18-19

Pag. 20-21

Pag. 14-15

SHIRAITO Inspiration: Japanese waterfall Composition: cotton Features: unbreathable design Use: bed, accessories, wallcovering, curtains, table

Pag. 16-17

AUBADE Inspiration: bamboo forests at dawn Composition: cotton Features: sophisticated softness with a metallic tone Use: bed, accessories