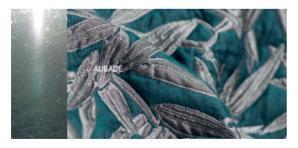

AURA presents a serene and ethereal signature, featuring gentle, luminous, and flowing shapes that gracefully unfold in a harmonious palette of rosy, earthy, arctic, and neutral tones. Like Virginia Woolf's notion of "a room of one's own," this collection adorns your personal space with elegance. Just as in our ALLBRIGHT fabric, AURA showcases a serene and highly reflective geometry, enriched with silk that captures and scatters light, enchanting your surroundings. Similarly, GOLDEN YEARS weaves a tale of a metallic thread that skillfully mimics the shimmering, subtle glow of water along the shoreline. SOUNDSCAPE, a precious cotton jacquard, evokes the soothing sounds of the sea with traces streaked by water, wind, and light. In SHODO indelible marks create a unique abstract and contemporary style inspired by the ancient Japanese art of calligraphy. The narrative takes on a figurative form in AUBADE, where flora and fauna come to life at the break of dawn, and in SHIRAITO, a tribute to the enchanting waterfalls of Japan. GIVERNY captivates with its luminous vibrations and pearly surfaces, enhanced by the presence of linen and chenille. Meanwhile. IBIZA is a delicately lively pattern with an almost stroboscopic appearance. Rich in visual and tactile cues, AURA is a collection that unfolds across multiple dimensions, enriching interiors and those who inhabit them with a renewed breath of life.

Pag. 18-19

Pag. 20-21

Pag. 14-15

SHIRAITO Inspiration: Japanese waterfall Composition: cotton Features: unbreathable design Use: bed, accessories, wallcovering, curtains, table

Pag. 16-17

AUBADE Inspiration: bamboo forests at dawn Composition: cotton Features: sophisticated softness with a metallic tone Use: bed, accessories