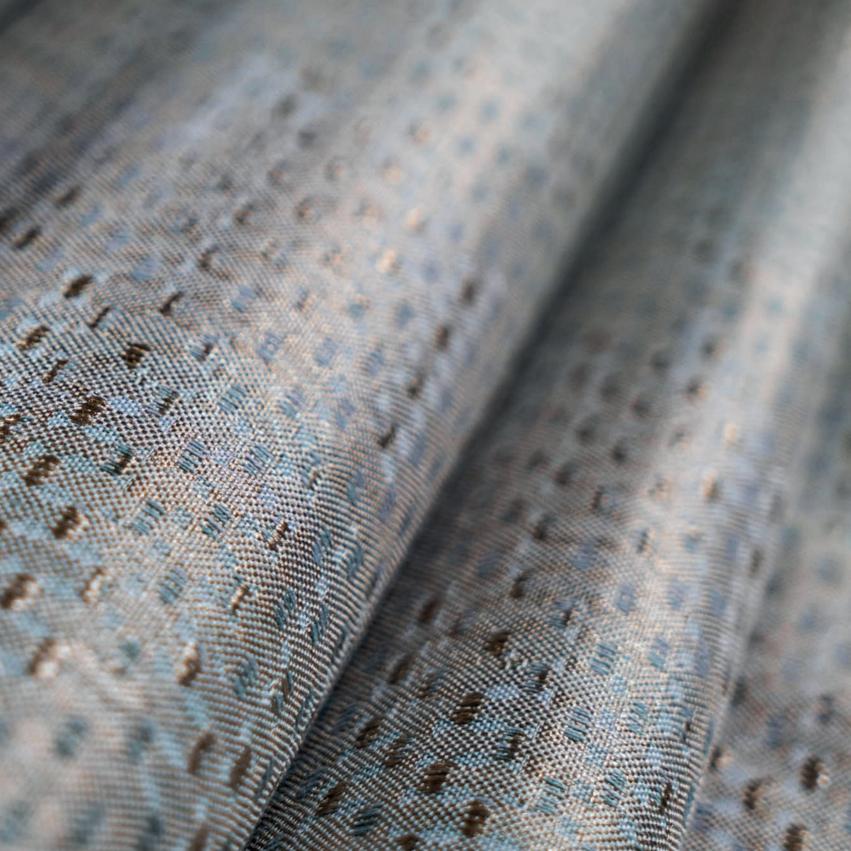

AURA presents a serene and ethereal signature, featuring gentle, luminous, and flowing shapes that gracefully unfold in a harmonious palette of rosy, earthy, arctic, and neutral tones. Like Virginia Woolf's notion of "a room of one's own," this collection adorns your personal space with elegance. Just as in our ALLBRIGHT fabric, AURA showcases a serene and highly reflective geometry, enriched with silk that captures and scatters light, enchanting your surroundings. Similarly, GOLDEN YEARS weaves a tale of a metallic thread that skillfully mimics the shimmering, subtle glow of water along the shoreline. SOUNDSCAPE, a precious cotton jacquard, evokes the soothing sounds of the sea with traces streaked by water, wind, and light. In SHODO indelible marks create a unique abstract and contemporary style inspired by the ancient Japanese art of calligraphy. The narrative takes on a figurative form in AUBADE, where flora and fauna come to life at the break of dawn, and in SHIRAITO, a tribute to the enchanting waterfalls of Japan. GIVERNY captivates with its luminous vibrations and pearly surfaces, enhanced by the presence of linen and chenille. Meanwhile. IBIZA is a delicately lively pattern with an almost stroboscopic appearance. Rich in visual and tactile cues, AURA is a collection that unfolds across multiple dimensions, enriching interiors and those who inhabit them with a renewed breath of life.

## GOLDEN YEARS

IBIZA Inspiration: kaleidoscope Composition: cotton Features: 70s pattern with a stroboscopic look Use: accessories, bed, wallcovering, curtains, table

GOLDEN YEARS Inspiration: sunset over the sea Composition: cotton Features: degradé brightness Use: bed, accessories, upholstery, wallcovering, curtains