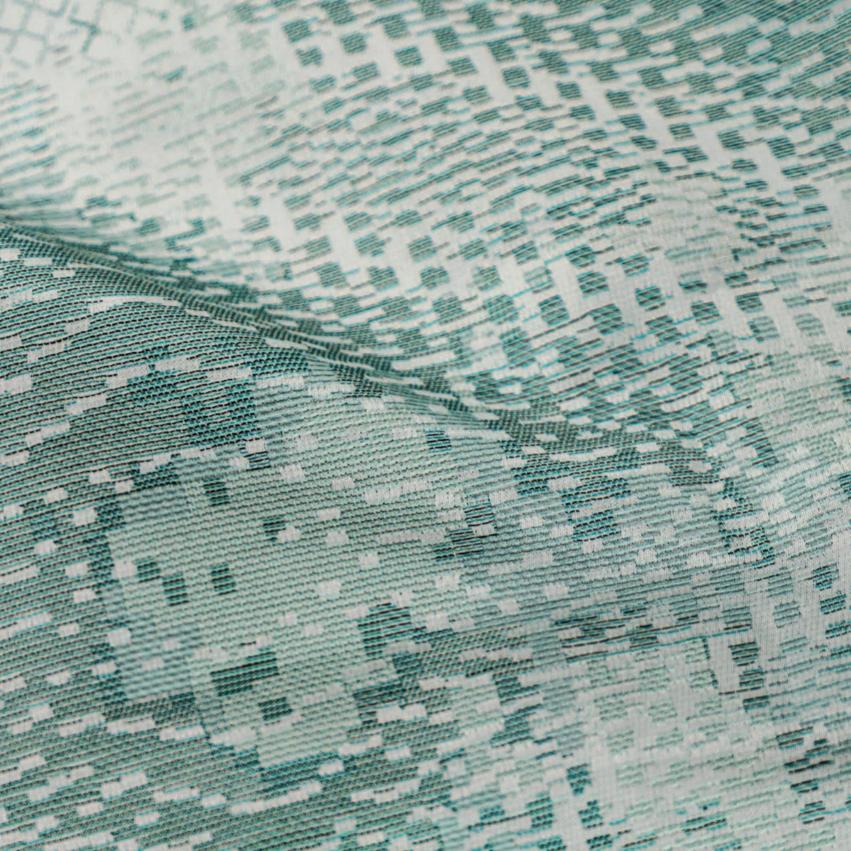

AURA presents a serene and ethereal signature, featuring gentle, luminous, and flowing shapes that gracefully unfold in a harmonious palette of rosy, earthy, arctic, and neutral tones. Like Virginia Woolf's notion of "a room of one's own," this collection adorns your personal space with elegance. Just as in our ALLBRIGHT fabric, AURA showcases a serene and highly reflective geometry, enriched with silk that captures and scatters light, enchanting your surroundings. Similarly, GOLDEN YEARS weaves a tale of a metallic thread that skillfully mimics the shimmering, subtle glow of water along the shoreline. SOUNDSCAPE, a precious cotton jacquard, evokes the soothing sounds of the sea with traces streaked by water, wind, and light. In SHODO indelible marks create a unique abstract and contemporary style inspired by the ancient Japanese art of calligraphy. The narrative takes on a figurative form in AUBADE, where flora and fauna come to life at the break of dawn, and in SHIRAITO, a tribute to the enchanting waterfalls of Japan. GIVERNY captivates with its luminous vibrations and pearly surfaces, enhanced by the presence of linen and chenille. Meanwhile. IBIZA is a delicately lively pattern with an almost stroboscopic appearance. Rich in visual and tactile cues, AURA is a collection that unfolds across multiple dimensions, enriching interiors and those who inhabit them with a renewed breath of life.

IBIZA Inspiration: kaleidoscope Composition: cotton Features: 70s pattern with a stroboscopic look Use: accessories, bed, wallcovering, curtains, table

GOLDEN YEARS Inspiration: sunset over the sea Composition: cotton Features: degradé brightness Use: bed, accessories, upholstery, wallcovering, curtains