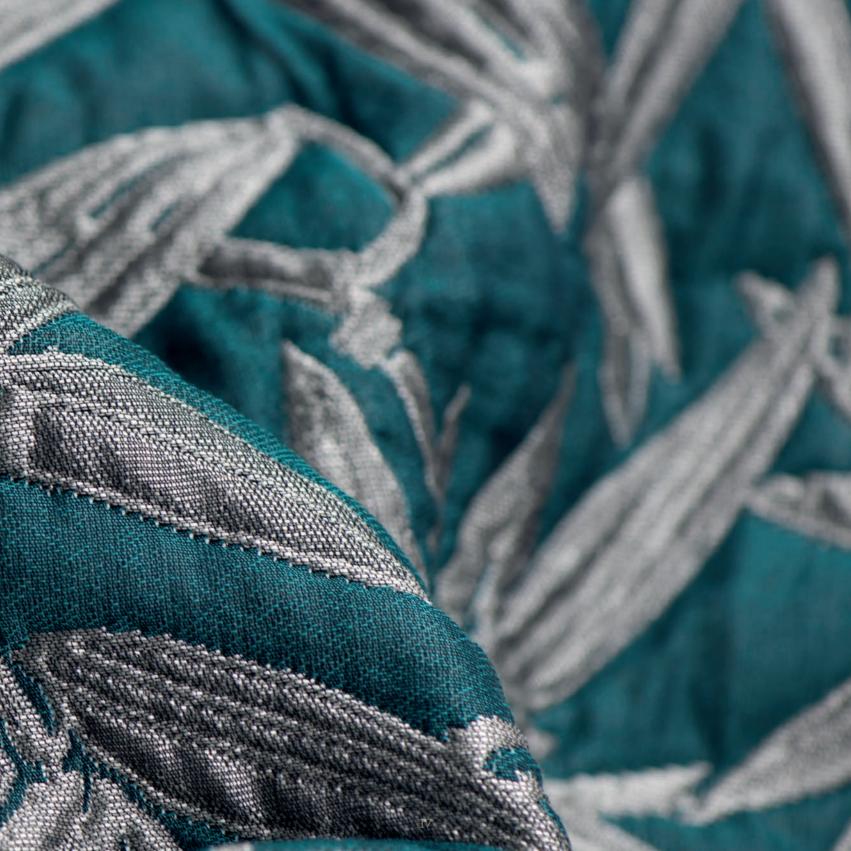

Pag. 18-19

Pag. 20-21

Pag. 14-15

SHIRAITO Inspiration: Japanese waterfall Composition: cotton Features: unbreathable design Use: bed, accessories, wallcovering, curtains, table

Pag. 16-17

AUBADE Inspiration: bamboo forests at dawn Composition: cotton Features: sophisticated softness with a metallic tone Use: bed, accessories