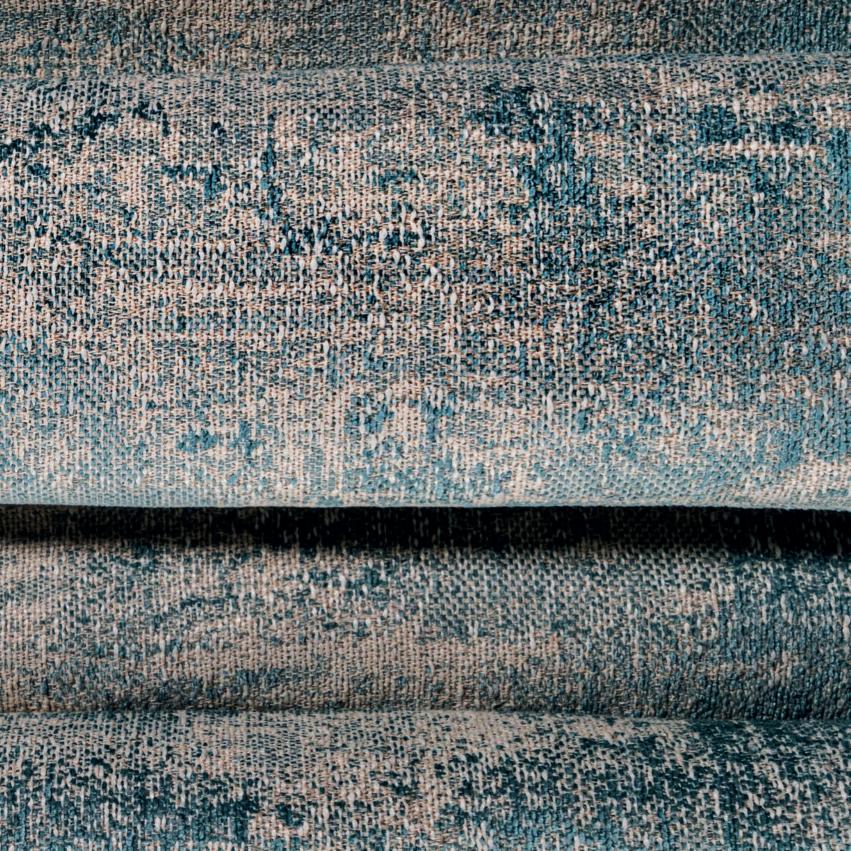

AURA presents a serene and ethereal signature, featuring gentle, luminous, and flowing shapes that gracefully unfold in a harmonious palette of rosy, earthy, arctic, and neutral tones. Like Virginia Woolf's notion of "a room of one's own," this collection adorns your personal space with elegance. Just as in our ALLBRIGHT fabric, AURA showcases a serene and highly reflective geometry, enriched with silk that captures and scatters light, enchanting your surroundings. Similarly, GOLDEN YEARS weaves a tale of a metallic thread that skillfully mimics the shimmering, subtle glow of water along the shoreline. SOUNDSCAPE, a precious cotton jacquard, evokes the soothing sounds of the sea with traces streaked by water, wind, and light. In SHODO indelible marks create a unique abstract and contemporary style inspired by the ancient Japanese art of calligraphy. The narrative takes on a figurative form in AUBADE, where flora and fauna come to life at the break of dawn, and in SHIRAITO, a tribute to the enchanting waterfalls of Japan. GIVERNY captivates with its luminous vibrations and pearly surfaces, enhanced by the presence of linen and chenille. Meanwhile. IBIZA is a delicately lively pattern with an almost stroboscopic appearance. Rich in visual and tactile cues, AURA is a collection that unfolds across multiple dimensions, enriching interiors and those who inhabit them with a renewed breath of life.

Pag. 08-09

GIVERNY Inspiration: Monet's Garden Composition: linen, cotton, chenille Features: pearl design - soft and vibrant Use: accessories, upholstery

Pag. 10-11 SOUNDSCAPE Inspiration: blowing light and wind on water Composition: cotton Features: streaked chiaroscuro Use: bed, accessories, wallcovering, curtains, table