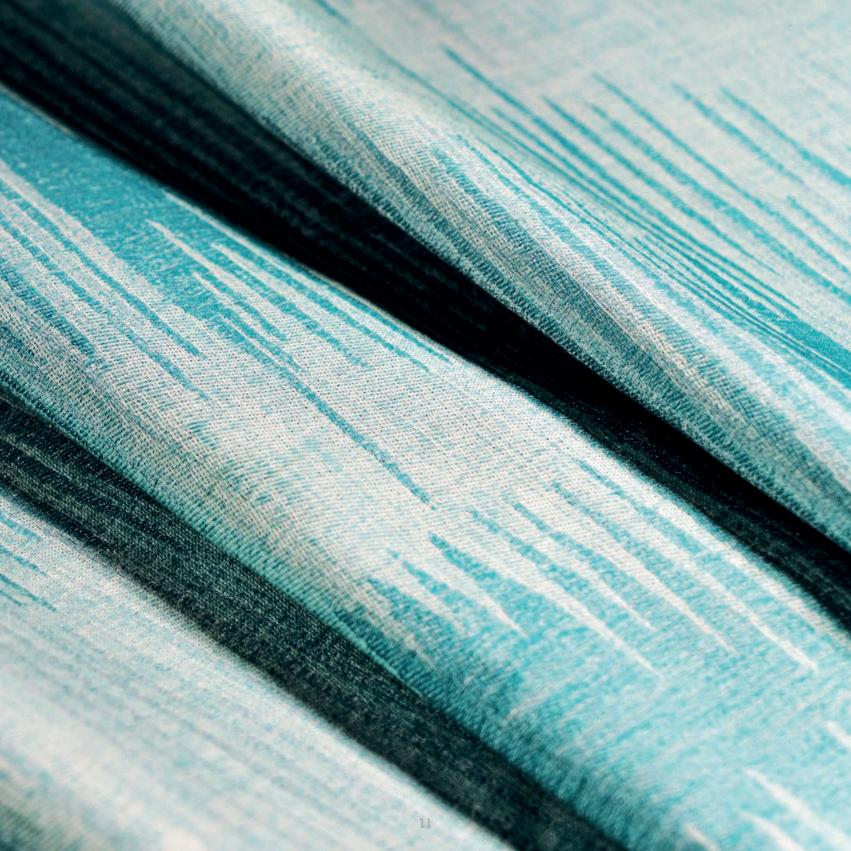

## GOLDEN YEARS

IBIZA Inspiration: kaleidoscope Composition: cotton Features: 70s pattern with a stroboscopic look Use: accessories, bed, wallcovering, curtains, table

GOLDEN YEARS Inspiration: sunset over the sea Composition: cotton Features: degradé brightness Use: bed, accessories, upholstery, wallcovering, curtains