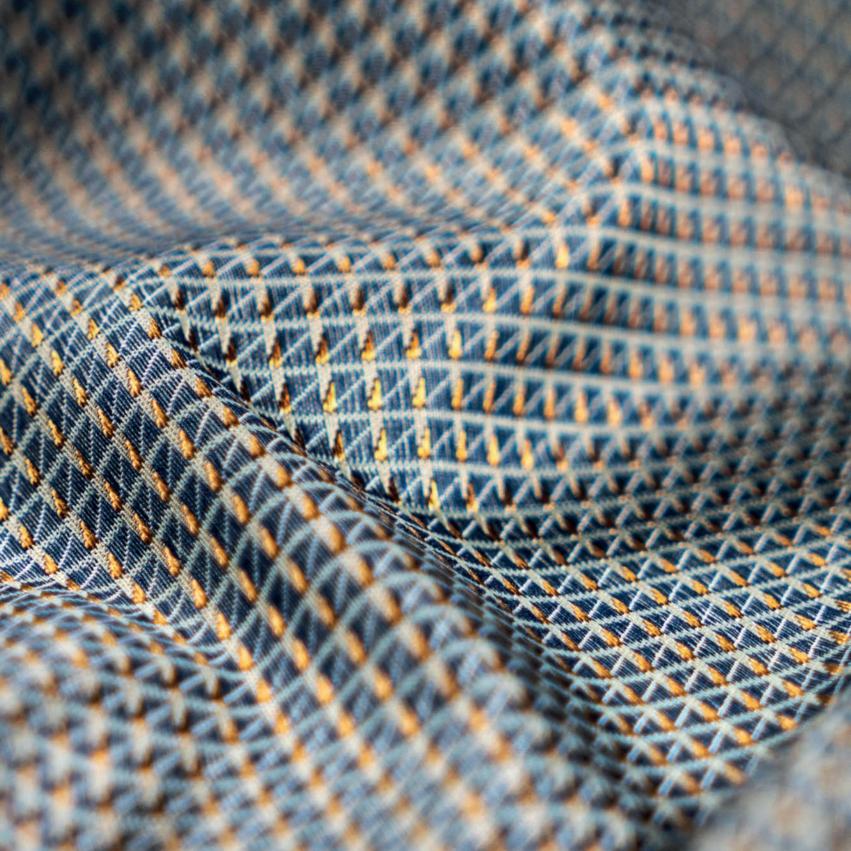

#### AURA THE RADIANT CALLIGRAPHY OF AIR

Pag. 06-07

ALLBRIGHT Inspiration: sunrise over the sea Composition: cotton, silk Features: small iridescent geometric pattern Use: bed, accessories, wallcovering, curtains